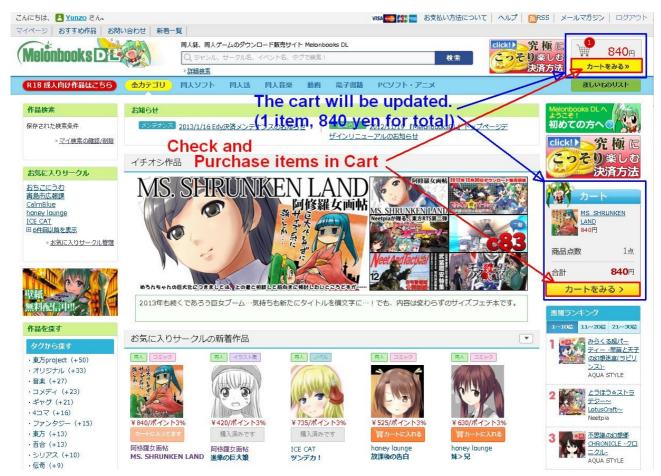

hows? No, continue to step 15. Yes, do steps 9-10.



15- If the import worked, it will ask you if you want to make a backup (KRB file):



16- When you start KeyringLibrary another time, your imported files will be in it:



17- Double-click the file you want to view and enjoy!

Protected files can only be opened if you have the 2 Keyring programs installed and Adobe Acrobat Reader. You need to use the KeyringLibrary's program to open them.

## 7 Purchase and Download

Here I describe procedure to buy contents before downloading it.

At first, there is no item in cart.

You can add contents into your cart from "content list" page.



Or you can add content from "content description" page. The description page shows important information about file size and DRM, so you should check it.





The cart is updated. Then you can go ahead by selecting " $\neg h e a a$ "

You can check and buy items in cart by "レジに進む". You can remove items from cart as usual e-market.



You can toggle "in cart to buy" and "make listed but not to buy". Do not be confused.

| こんにちは、 📘 Yunzo さん。           |                                              | visa 🌉 🌠 📷 da   | ら支払い方法について   ヘルプ   👩