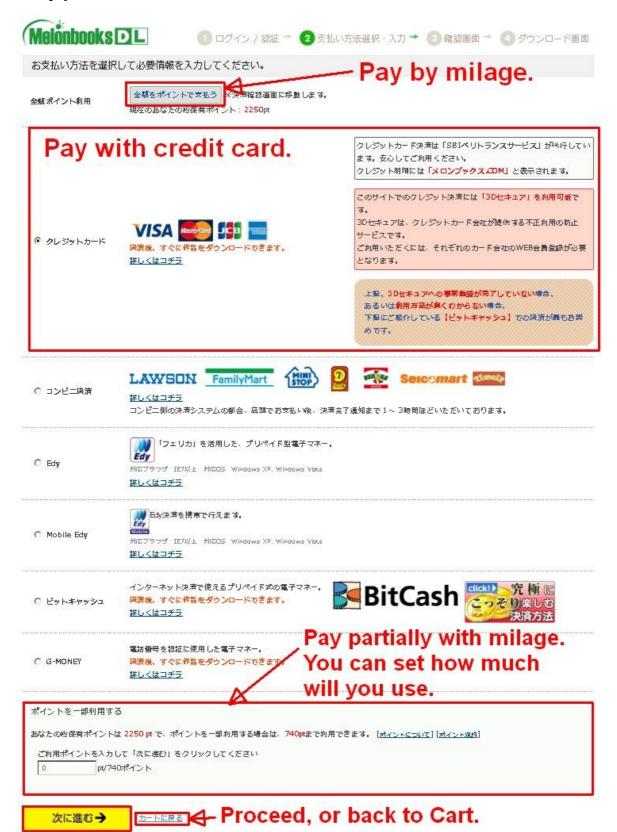

|                                   |

Copyright@MELONBOOKS Inc.All Rights Reserved.

If you select "レジに進む", you can select payment method. But normally you will choice credit card. If you would like to buy without leaving history on your credit card, I will describe later in "How to pay without Credit Card".



Enter credit card information as normal e-market.

| Melonbooks              | <b>)</b>                                       | ン / 認証 → 🛛 支払い方法選択・入力 → 🖪 確認画面 → 🗿 ダウンロード画面                       |
|-------------------------|------------------------------------------------|-------------------------------------------------------------------|
| クレジットカード情報              | 報を入力してください                                     |                                                                   |
| クレジットカード番号              |                                                | B このお取り引きは、128bitSSL通信により保護されてい<br>ます。安心してご利用ください。<br>Card number |
| お名前                     |                                                | 例: MELON YAMADA YOUI NAME<br>(カードに記載されているローマ字の名前を入力してください。)       |
| 有効期限