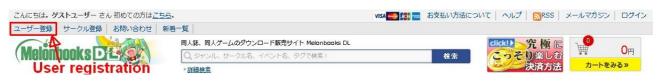

### 3.3 How to register

I have not registered with pixiv ID because I would like to expose personal information separately rather than being shared by multiple web-services.

1. Please click "ユーザ登録" at the top-left of top page.