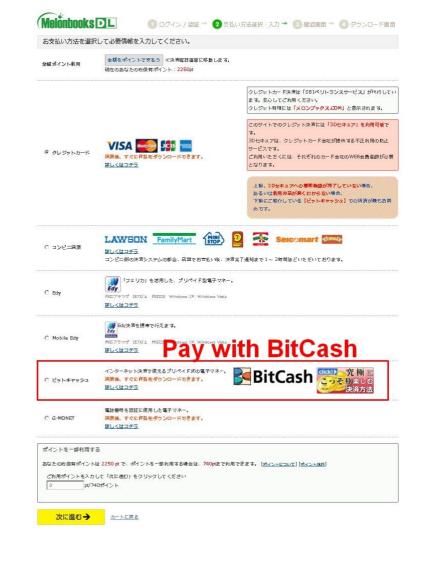

o leave shop name (*Melonbooks*) into your credit card report, I will proxy purchase for you.

Notice: I do not write my e-mail address here because it is trial phase now. Please find it in <u>JinjaModoki</u>.

## 8.1 Option-1: Exchange BitCash ID

This method can be used ONLY IF your total payment exceeds 950 yen due to the limitation of buying *BitCash*.

- 1. Register yourself and log in *Melonbooks DL*.
- 2. Set all your wanted items into cart.
- 3. Send me **110%** of total payment in (2) via paypal.
- 4. Send me e-mail, including required charge.
- 5. I will check your e-mail and payment, then purchase *BitCash* as you mentioned and send *BitCash* ID to make payment.

Please note that *BitCash* ID is string and written in Hiragana characters.

6. Select payment method of *BitCash*.



7. Make payment by copy and pasting *BitCash* ID, 4 times of 4 characters.

| Melonbooks D | □ ログイン / 認証 → 2 支払い方法選択・入力 → 3 確認画面 → 4 ダウンロード画面                                      |
|--------------|---------------------------------------------------------------------------------------|
| ビットキャッシュEX 涼 | · 济                                                                                   |
|              | 4行)のカード情報を、各行4文字ずつ計16文字すべて入力し、「確認する」ボタンをクリックしてください。<br>をお持ちの方は、銀色の部分を硬貨などで軽くこすってください。 |
| カード番号1       |                                                                                       |
|              | Input 4 Hiragana Charactes                                                            |
| カード番号2       | in each line