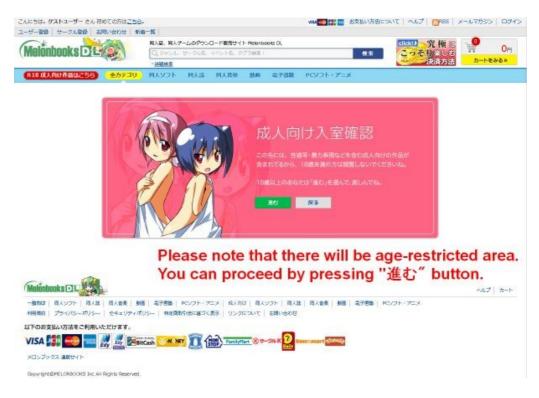

You can going back and force by selecting icon "一般向け作品はこちら" or "R18 成人向け作品はこちら" at the top-left. To going ahead to age restricted top page, there are confirmation.