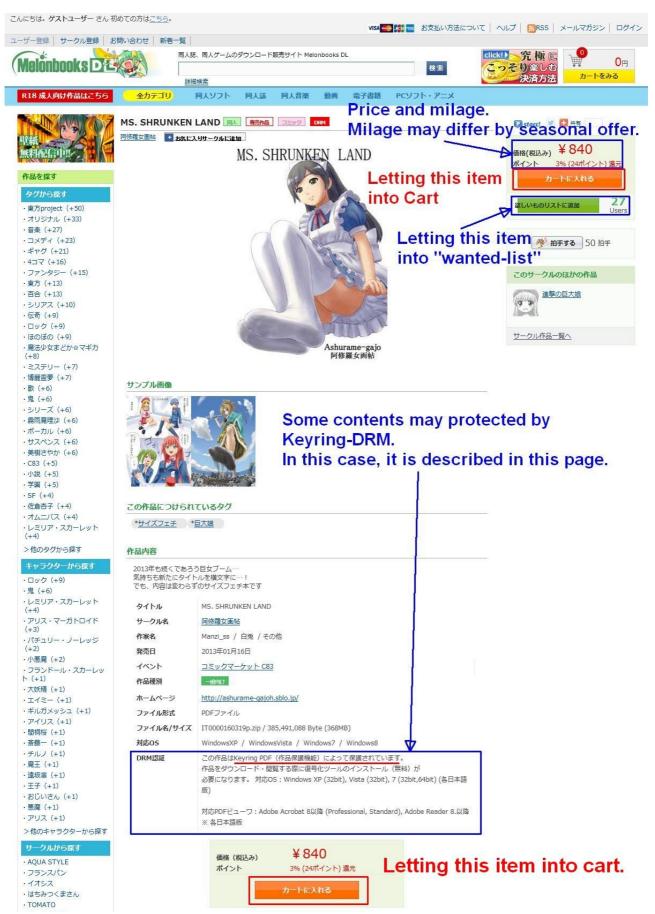

*Melonbooks DL* adopts "*Keyring*" DRM system. It is quite restricted and complicated because *Keyring* software works only on Windows and displays error message in Japanese.

Please refer " Keyring DRM" section to install Keyring software.