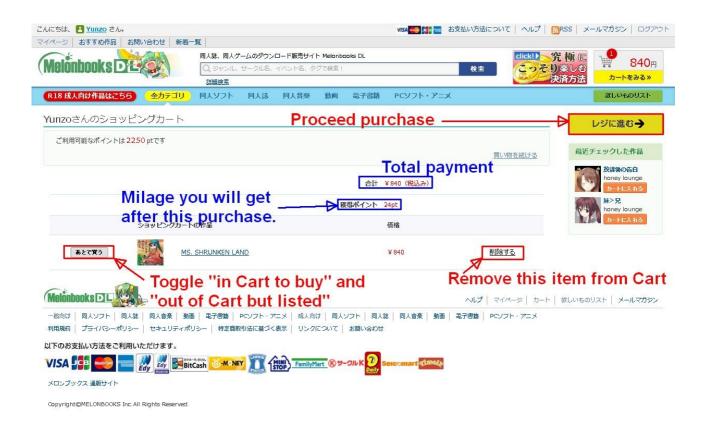

ther time, your imported files will be in it:



17- Double-click the file you want to view and enjoy!

Protected files can only be opened if you have the 2 Keyring programs installed and Adobe Acrobat Reader. You need to use the KeyringLibrary's program to open them.

## 7 Purchase and Download

Here I describe procedure to buy contents before downloading it.

At first, there is no item in cart.

You can add contents into your cart from "content list" page.



Or you can add content from "content description" page. The description page shows important information about file size and DRM, so you should check it.





The cart is updated. Then you can go ahead by selecting " $\neg h e a a$ "

You can check and buy items in cart by "レジに進む". You can remove items from cart as usual e-market.



You can toggle "in cart to buy" and "make listed but not to buy". Do not be confused.

| こんにちは、 📘 Yunzo さん。           |                                              | visa 🌉 🌠 📷 da   | ら支払い方法について   ヘルプ   👩