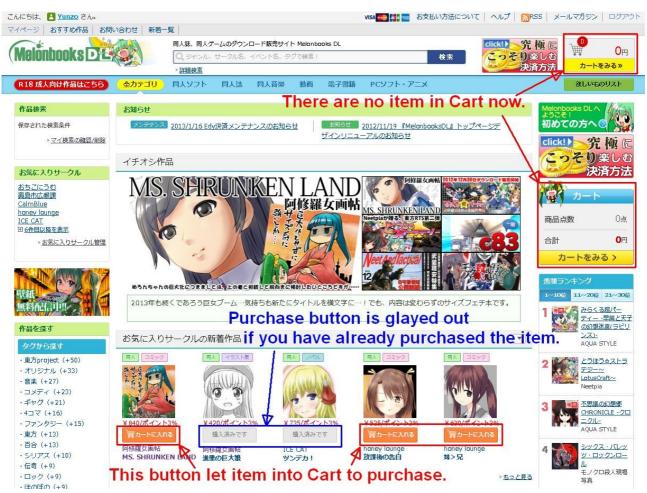

## 2 Melonbooks DL website

*Melonbooks DL* is one of digital distributor of self-published books, games, musics and data.

*Melonbooks DL* has two toppage: one is <u>normal</u>, and another is <u>age-restricted</u>. Here is normal top page of *Melonbooks DL*.

You can going back and force by selecting icon "一般向け作品はこちら" or "R18 成人向け作品はこちら" at the top-left. To going ahead to age restricted top page, there are confirmation.