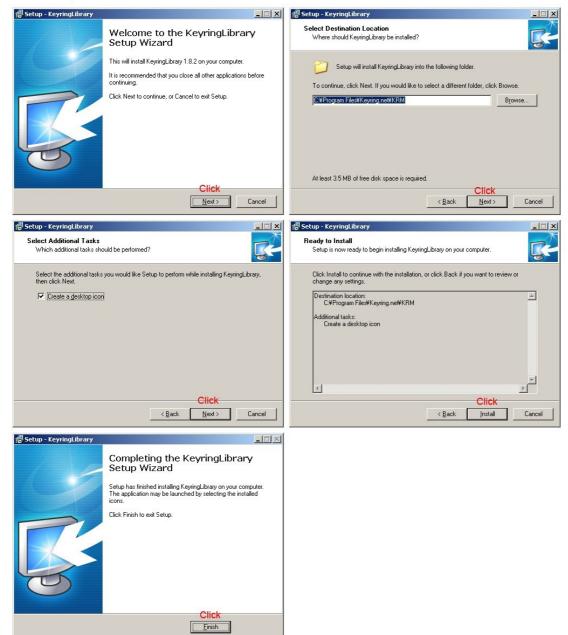

*Melonbooks DL* adopts "*Keyring*" DRM system. It is quite restricted and complicated because *Keyring* software works only on Windows and displays error message in Japanese.

Please refer " Keyring DRM" section to install Keyring software.