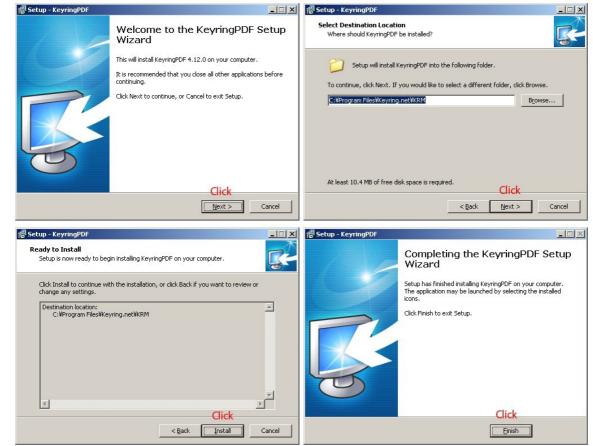

*Melonbooks DL* adopts "*Keyring*" DRM system. It is quite restricted and complicated because *Keyring* software works only on Windows and displays error message in Japanese.

Please refer " Keyring DRM" section to install Keyring software.