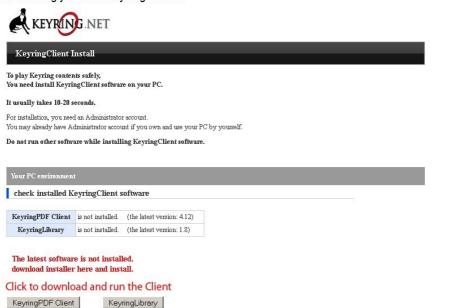

*Melonbooks DL* adopts "*Keyring*" DRM system. It is quite restricted and complicated because *Keyring* software works only on Windows and displays error message in Japanese.

Please refer " Keyring DRM" section to install Keyring software.