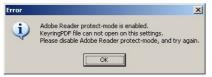

*Melonbooks DL* adopts "*Keyring*" DRM system. It is quite restricted and complicated because *Keyring* software works only on Windows and displays error message in Japanese.

Please refer " Keyring DRM" section to install Keyring software.