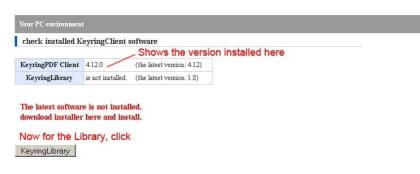

*Melonbooks DL* adopts "*Keyring*" DRM system. It is quite restricted and complicated because *Keyring* software works only on Windows and displays error message in Japanese.

Please refer " Keyring DRM" section to install Keyring software.